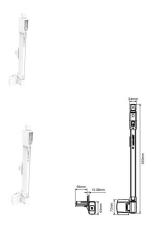

Note: Suits a gap of 13 to 38mm between the gate and post.

Rating: Not Rated Yet

**Price** \$170.00

\$170.00

Ask a question about this product

Note: Suits a gap of 13 to 38mm between the gate and post.

2 / 2