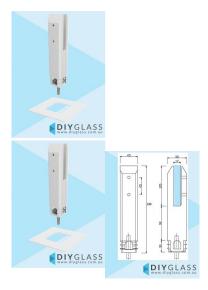

## White Square Core Hole Stainless Spigot with Dress Ring for Glass Balustrade or Glass Pool Fence

## Square Core Hole Spigot

- Friction Fit No holes in Glass Required
- Suitable for Glass Balustrade or Glass Pool Fence Applications
- 2205 Grade Stainless Steel
- Suits 12mm Thick Glass
- 45mm Front profile
- Extension available for extra height or anchoring
- Load test certificates available if required.

## Square Core Hole Spigot

- Friction Fit No holes in Glass Required
- Suitable for <u>Glass Balustrade</u> or <u>Glass Pool Fence</u> Applications

- 2205 Grade Stainless Steel
- Suits 12mm Thick Glass
- 45mm Front profile
- Extension available for extra height or anchoring
- Load test certificates available if required.