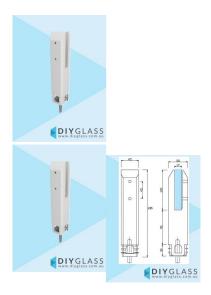

## White Square Core Hole Stainless Spigot for Glass Balustrade or Glass Pool Fence

## **Square Core Hole Spigot**

- Friction Fit No holes in Glass Required
- Suitable for Glass Balustrade or Glass Pool Fence Applications

- 2205 Grade Stainless Steel
- Suits 12mm Thick Glass
- 45mm Front profile
- Extension available for extra height or anchoring
- Load test certificates available if required.