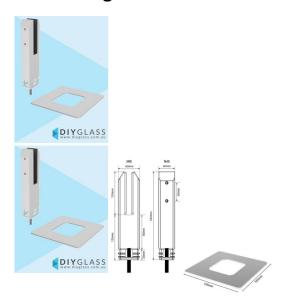

## White Square Core Hole Stainless Spigot for 15mm Glass Balustrade with Dress Ring

## **Square Core Hole Spigot for 15mm Glass**

- Suits 15mm Thick Glass
- Matt White Finish
- Includes 105x105mm Dress Ring
- Friction Fit No holes in Glass Required
- Use for Glass Balustrade
- 2205 Grade Stainless Steel
- 45mm Front profile
- Extension available for extra height or anchoring
- Use for Glass Balustrading
- Load test certificates available if required.

## **Square Core Hole Spigot for 15mm Glass**

• Suits 15mm Thick Glass

- Matt White Finish
- Includes 105x105mm Dress Ring
- Friction Fit No holes in Glass Required
- Use for Glass Balustrade
- 2205 Grade Stainless Steel
- 45mm Front profile
- Extension available for extra height or anchoring
- Use for Glass Balustrading
- Load test certificates available if required.