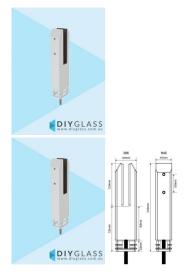

## Square Core Hole Spigot for 15mm Glass

- Suits 15mm Thick Glass
- Matt White Finish
- Friction Fit No holes in Glass Required
- Use for Glass Balustrade
- 2205 Grade Stainless Steel
- 45mm Front profile
- Extension available for extra height or anchoring
- Use for Glass Balustrading
- Load test certificates available if required.

## Square Core Hole Spigot for 15mm Glass

- Suits 15mm Thick Glass
- Matt White Finish
- Friction Fit No holes in Glass Required
- Use for Glass Balustrade

- 2205 Grade Stainless Steel
- 45mm Front profile
- Extension available for extra height or anchoring
  Use for Glass Balustrading
  Load test certificates available if required.