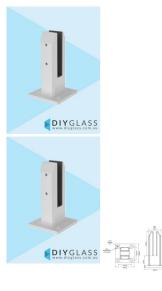

## Matt White Square Base Plated Spigot For 15mm Glass Balustrade

- Easy Top Mount Base Plate Installation
- Use for 15mm Glass Balustrade
- Friction Fit Glass (no holes in glass required)
- Suits 15mm thick glass
- 2205 Grade Stainless Steel
- 45mm Front profile
- 4 x 11mm Counter Sunk Holes for timber screw or Countersunk bolt installation
- Load test certificates available if required.
- Available in Mirror, Satin, Matt Black and Matt White finishes

## Description

- Easy Top Mount Base Plate Installation
- Use for 15mm Glass Balustrade
- Friction Fit Glass (no holes in glass required)
- Suits 15mm thick glass
- 2205 Grade Stainless Steel
- 45mm Front profile
- 4 x 11mm Counter Sunk Holes for timber screw or Countersunk bolt installation
- Load test certificates available if required.

• Available in Mirror, Satin, Matt Black and Matt White finishes

Click Here to view to Base Plate Spigot installation guide