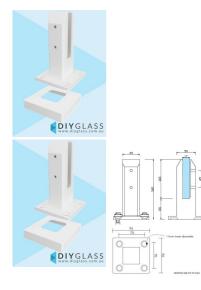

## White Square Base Plated Spigot with Cover for Glass Balustrade or Pool Fence

- Easy Top Mount Base Plate Installation
- Suitable for <u>Glass Balustrade</u> or <u>Glass Pool Fence</u> Applications
- Friction Fit Glass (no holes in glass required)
- Suits 12mm thick glass
- 2205 Grade Stainless Steel
- 45mm Front profile
- 4 x 11mm Counter Sunk Holes for timber screw or Countersunk bolt installation
- Load test certificates available if required.

## Includes a 100x100 x 22mm Cover

Click Here to view to Base Plate Spigot installation guide

Rating: Not Rated Yet **Price** \$80.00

\$80.00

Ask a question about this product

## Description

- Easy Top Mount Base Plate Installation
- Suitable for <u>Glass Balustrade</u> or <u>Glass Pool Fence</u> Applications
- Friction Fit Glass (no holes in glass required)
- Suits 12mm thick glass
- 2205 Grade Stainless Steel

- 45mm Front profile
- 4 x 11mm Counter Sunk Holes for timber screw or Countersunk bolt installation
- Load test certificates available if required.

## Includes a 100x100 x 22mm Cover

Click Here to view to Base Plate Spigot installation guide