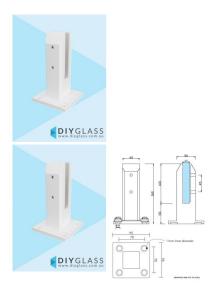

## White Square Base Plated Spigot for Glass Balustrade or Pool Fence

- Easy Top Mount Base Plate Installation
- Suitable for Glass Balustrade or Glass Pool Fence Applications
- Friction Fit Glass (no holes in glass required)
- Suits 12mm thick glass
- 2205 Grade Stainless Steel
- 45mm Front profile
- 4 x 11mm Counter Sunk Holes for timber screw or Countersunk bolt installation
- · Load test certificates available if required.

## Description

- Easy Top Mount Base Plate Installation
- Suitable for Glass Balustrade or Glass Pool Fence Applications
- Friction Fit Glass (no holes in glass required)
- Suits 12mm thick glass
- 2205 Grade Stainless Steel
- 45mm Front profile
- 4 x 11mm Counter Sunk Holes for timber screw or Countersunk bolt installation
- Load test certificates available if required.