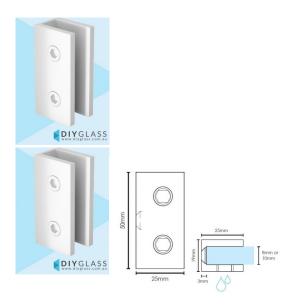

## Matt White Glass Shower Screen Wall Bracket

Used to fix Hinge and Return/Fixed panels to the wall.

## 3 Per Panel recommended

- Wall Bracket
- 3mm Gap between glass and wall
- · Matt White Finish
- Square Finish Edges
- Suitable for 8mm & 10mm Glass
- 2 x Compression/Friction screws
- No holes in glass required
- Made from solid brass
- 1 x Fixing screw and Clear Gaskets Provided

Silicon must be used along glass edge when friction brackets used

Some people also use these along the floor however we do not recommend this as the screw will break the waterproofing membrane, the whole glass weight will be positioned on the bracket rather then spread across the length of the sheet and the glass will be held 3mm off the floor.