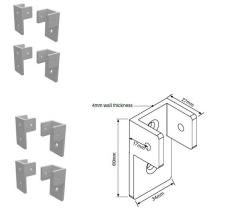

## White Extended BARR C Bracket Kit (4 pack)

- Extended "C" bracket design for neat panel-to-post or wall fixing
- Powder-coated White
- Made from high-strength extruded aluminium
- A stylish alternative to traditional full shroud brackets
- Includes 4 x Extended "C" brackets with matching stainless steel screws
- Fixing hardware:
  - 8 x SS304 Countersunk Screw (for aluminium posts)
  - 8 x SS304 Square Drive Panhead Screws (for panel rails)
- Rust-resistant and pool fencing compliant
- Ideal for use with Barr Aluminium Pool Fencing systems

## Description

- Extended "C" bracket design for neat panel-to-post or wall fixing
- Powder-coated White
- Made from high-strength extruded aluminium
- · A stylish alternative to traditional full shroud brackets
- Includes 4 x Extended "C" brackets with matching stainless steel screws
- · Fixing hardware:
  - 8 x SS304 Countersunk Screw (for aluminium posts)
  - 8 x SS304 Square Drive Panhead Screws (for panel rails)
- Rust-resistant and pool fencing compliant
- · Ideal for use with Barr Aluminium Pool Fencing systems