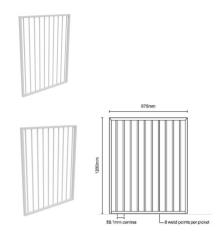

## 975x1200mm Aluminium Flat Top Pool Fence Gate

• Colour: White

• Gate Size: 975mm (W) x 1200mm (H)

• Material: Powder-coated aluminium - rust-resistant & weatherproof

• Design: Sleek flat top - modern and minimal

• Safety: Complies with Australian Pool Safety Standard AS1926.1

• Installation: Lightweight and easy to install - DIY-friendly

• Finish: Durable powder coat - low maintenance, no repainting

• Ideal For: Pool fencing, garden borders, pet-safe enclosures

• Safety: Complies with Australian Pool Safety Standard AS1926.1

• Installation: Lightweight and easy to install – DIY-friendly

• Finish: Durable powder coat – low maintenance, no repainting

• Ideal For: Pool fencing, garden borders, pet-safe enclosures