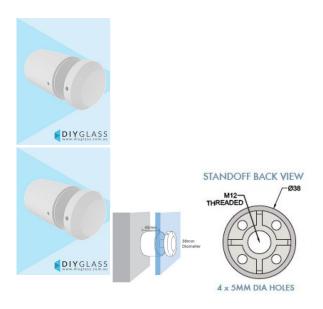

## White 38mm Diameter x 45mm Body Standoff for Face Mount Glass Balustrade / Pool Fence

- White
- 8mm Diameter
- 45mm High Body
- Requires a 20mm Diameter hole in the glass
- Install using M12 Threaded Rod into masonry
- Install using M12 Metric to Lag Screw into timber
- Kit includes: Cap, Body, 2 x Plastic Washers and 1 x Bush
- For Face Mount Glass Balustrade / Pool Fence

## Description

- White
- 8mm Diameter
- 45mm High Body
- Requires a 20mm Diameter hole in the glass

- Install using M12 Threaded Rod into masonry
- Install using M12 Metric to Lag Screw into timber
- Kit includes: Cap, Body, 2 x Plastic Washers and 1 x Bush
  For Face Mount Glass Balustrade / Pool Fence