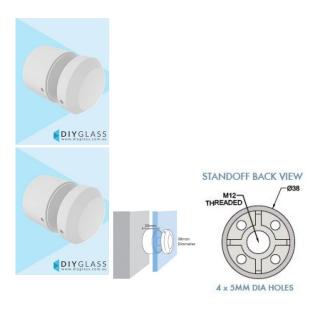

## White 38mm Diameter x 25mm Body Standoff for Face Mount Glass Balustrade / Pool Fence

- White
- 38mm Diameter
- 25mm High Body
- Requires a 20mm Diameter hole in the glass
- Install using M12 Threaded Rod into masonry
- Install using M12 Metric to Lag Screw into timber
- Kit includes: Cap, Body, 2 x Plastic Washers and 1 x Bush
- For Face Mount Glass Balustrade / Pool Fence

## Description

- White
- 38mm Diameter
- 25mm High Body
- Requires a 20mm Diameter hole in the glass

- Install using M12 Threaded Rod into masonry
  Install using M12 Metric to Lag Screw into timber
  Kit includes: Cap, Body, 2 x Plastic Washers and 1 x Bush
  For Face Mount Glass Balustrade / Pool Fence