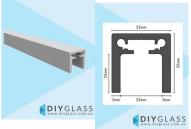

## White 35x35mm Aluminium Glass Top Rail

- Matt White
- 35x35mm External Profile
- 5800mm long aluminium handrail
- Made from structural alloy 6061-T6
- Each length is supplied as a kit which INCLUDES 2 x end caps & 5800mm long glazing rubber to suit 15mm glass
- Railing suits 12, 15, 17.52 and 21.52mm thick glass simply use correct glazing rubber
- Joiners fit into internal cavity at top of rail
- · Rail can be easily cut to required length or angle with a Aluminium cutting blade on a drop saw.

## Description

- Matt White
- 35x35mm External Profile
- 5800mm long aluminium handrail
- Made from structural alloy 6061-T6
- Each length is supplied as a kit which INCLUDES 2 x end caps & 5800mm long glazing rubber to suit 15mm glass
- Railing suits 12, 15, 17.52 and 21.52mm thick glass simply use correct glazing rubber
- · Joiners fit into internal cavity at top of rail
- Rail can be easily cut to required length or angle with a Aluminium cutting blade on a drop saw.