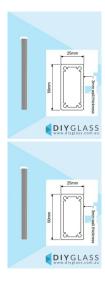

## White 2500mm Aluminium Barr In-Ground Post

- 2500mm high designed for use with 1200mm pool fence panels
- Powder-coated White
- 50x25 x 3mm Post profile to match Barr pickets to create a continuous batten appearance.
- Made from strong, corrosion-resistant aluminium
- Includes pre-inserted top cap
- Compatible with Barr panels, gates, and accessories
- Suitable for core hole and concrete in installations
- Meets Australian Pool Fencing Standard AS1926.1 when used with Barr fencing system
- Easily cut with an Aluminium Cutting blade on a drop saw

## Description

- 2500mm high designed for use with 1200mm pool fence panels
- Powder-coated White
- 50x25 x 3mm Post profile to match Barr pickets to create a continuous batten appearance.
- Made from strong, corrosion-resistant aluminium
- Includes pre-inserted top cap
- Compatible with Barr panels, gates, and accessories
- Suitable for core hole and concrete in installations
- Meets Australian Pool Fencing Standard AS1926.1 when used with Barr fencing system
- Easily cut with an Aluminium Cutting blade on a drop saw