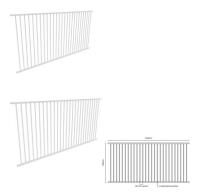

## 2450x1200mm Aluminium Flat Top Pool Fence Panel

- Colours White
- Panel Size: 2450mm (W) × 1200mm (H)
- Pickets: 16mm (D) x 1.2mm (T) (alloy 6063-T6)
- Picket Spacing: 72.1mm gap with 88.1mm centre
- Rails: 38mmx25mmx1.6mm
- Material: Powder-coated aluminium rust-resistant & weatherproof
- Design: Sleek flat top modern and minimal
- Safety: Complies with Australian Pool Safety Standard AS1926.1
- Installation: Lightweight and easy to install DIY-friendly
- Finish: Durable powder coat low maintenance, no repainting
- Ideal For: Pool fencing, garden borders, pet-safe enclosures

## 2450x1200mm Aluminium Flat Top Pool Fence Panel

- Colours White
- Panel Size: 2450mm (W) × 1200mm (H)
- Pickets: 16mm (D) x 1.2mm (T) (alloy 6063-T6)
- Picket Spacing: 72.1mm gap with 88.1mm centre
- Rails: 38mmx25mmx1.6mm
- · Material: Powder-coated aluminium rust-resistant & weatherproof
- Design: Sleek flat top modern and minimal
- Safety: Complies with Australian Pool Safety Standard AS1926.1
- Installation: Lightweight and easy to install DIY-friendly
- Finish: Durable powder coat low maintenance, no repainting

• Ideal For: Pool fencing, garden borders, pet-safe enclosures