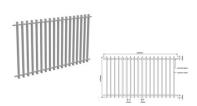

## White 2205x1200mm Aluminium Barr Pool Fence Panel

• Panel Size: 2205mm (W) x 1200mm (H)

· Colour: White

• Pickets: 50mm x 25mm x 1.2mm (alloy 6063-T6)

Picket Spacing: 93mm gapsRails: 25mmx25mmx2.8mm

Material: Powder-coated aluminium – rust-resistant & weatherproof
Safety: Complies with Australian Pool Safety Standard AS1926.1

## Description

• Panel Size: 2205mm (W)  $\times$  1200mm (H)

• Colour: White

• Pickets: 50mm x 25mm x 1.2mm (alloy 6063-T6)

Picket Spacing: 93mm gapsRails: 25mmx25mmx2.8mm

Material: Powder-coated aluminium – rust-resistant & weatherproof
Safety: Complies with Australian Pool Safety Standard AS1926.1