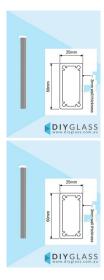

## White 1800mm Aluminium Barr In-Ground Post

- 1800mm high designed for use with 1200mm pool fence panels
- Powder-coated White
- 50x25 x 3mm Post profile to match Barr pickets to create a continuous batten appearance.
- Made from strong, corrosion-resistant aluminium
- Includes pre-inserted top cap
- · Compatible with Barr panels, gates, and accessories
- Suitable for core hole and concrete in installations
- Meets Australian Pool Fencing Standard AS1926.1 when used with Barr fencing system
- Easily cut with an Aluminium Cutting blade on a drop saw

## Description

- 1800mm high designed for use with 1200mm pool fence panels
- Powder-coated White
- 50x25 x 3mm Post profile to match Barr pickets to create a continuous batten appearance.
- Made from strong, corrosion-resistant aluminium
- Includes pre-inserted top cap
- Compatible with Barr panels, gates, and accessories
- Suitable for core hole and concrete in installations
- Meets Australian Pool Fencing Standard AS1926.1 when used with Barr fencing system
- Easily cut with an Aluminium Cutting blade on a drop saw