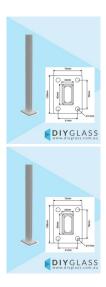

## White 1280mm Aluminium Barr Base Plate Post

- 1280mm high designed for use with 1200mm pool fence panels
- Powder-coated in White
- 50x25mm Post profile to match Barr pickets to create a continuous batten appearance.
- Pre-welded 100mm x 75mm x 10mm Thick base plate for secure surface mounting
- Made from strong, corrosion-resistant aluminium
- Includes pre-inserted top cap
- Pre-drilled base plate holes for quick and easy installation
- Compatible with Barr panels, gates, and accessories
- Suitable for concrete, decking, and paved surfaces
- Meets Australian Pool Fencing Standard AS1926.1 when used with Barr fencing system

## Description

- 1280mm high designed for use with 1200mm pool fence panels
- Powder-coated in White
- 50x25mm Post profile to match Barr pickets to create a continuous batten appearance.
- Pre-welded 100mm x 75mm x 10mm Thick base plate for secure surface mounting
- Made from strong, corrosion-resistant aluminium
- Includes pre-inserted top cap
- Pre-drilled base plate holes for quick and easy installation
- Compatible with Barr panels, gates, and accessories
- Suitable for concrete, decking, and paved surfaces
- · Meets Australian Pool Fencing Standard AS1926.1 when used with Barr fencing system