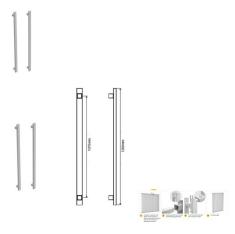

## White 1200mm Aluminium Barr Gate Converter

Easily transform your 1200mm high flat-top aluminium fence panel into a custom-width gate with this DIY converter kit. Designed for panels with 25x25mm horizontal rails, it offers a cost-effective alternative to custom-made gates.

## Features:

- Converts standard fence panels into gates up to 1500mm wide
- Compatible with 1200mm high panels featuring 25x25mm horizontal rails
- Simple installation: cut panel to size, insert converters, and secure with included screws
- Pool fence compliant when used with a 1200mm high panel and a gap of 80mm or less between picket edge and inner gate stile edge
- Durable powder-coated aluminium construction
- Includes: 2 converters (left & right) and 4 screws

## Description

Easily transform your 1200mm high flat-top aluminium fence panel into a custom-width gate with this DIY converter kit. Designed for panels with 25x25mm horizontal rails, it offers a cost-effective alternative to custom-made gates.

## Features:

- Converts standard fence panels into gates up to 1500mm wide
- Compatible with 1200mm high panels featuring 25x25mm horizontal rails
- Simple installation: cut panel to size, insert converters, and secure with included screws
- · Pool fence compliant when used with a 1200mm high panel and a gap of 80mm or less between picket edge and inner gate stile edge

- Durable powder-coated aluminium construction
  Includes: 2 converters (left & right) and 4 screws

Note: Hinges and latch sold separately.