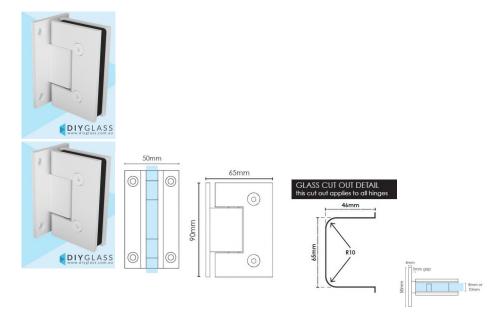

## Matt White Wall to Glass Shower Screen Door Hinge

2 required per door

- Wall to Glass Hinge
- Matt White Finish
- 4 x Fixing Holes
- Allow 9mm gap between Wall and Glass
- Square Finish Edges
- Suitable for 8mm & 10mm Glass
- "D" Style Glass Cutouts
- Self Closing from approximately 25 Degrees
- Dual Action opens inwards and outwards
- Made from solid brass
- Fixing Screws included
- Allen Key & Gaskets included

Maximum Door Weight when 2 hinges used is 35kg

Maximum Door Width when 2 hinges used is 800mm

This glass shower screen door hinge is also available in:

- Polished Chrome
- Matt Black
- Brushed Nickel
- Brushed Brass/Gold
- Gunmetal Grey

## 2 required per door

- Wall to Glass Hinge
- Matt White Finish
- 4 x Fixing Holes
- Allow 9mm gap between Wall and Glass
- Square Finish Edges
- Suitable for 8mm & 10mm Glass
- "D" Style Glass Cutouts
- Self Closing from approximately 25 Degrees
- Dual Action opens inwards and outwards
- Made from solid brass
- Fixing Screws included
- Allen Key & Gaskets included

Maximum Door Weight when 2 hinges used is 35kg

Maximum Door Width when 2 hinges used is 800mm

This glass shower screen door hinge is also available in:

- Polished Chrome
- Matt Black
- Brushed Nickel
- Brushed Brass/Gold
- <u>Gunmetal Grey</u>