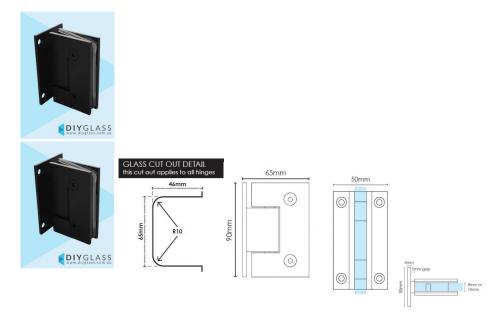

## Wall to Glass Matt Black Shower Screen Door Hinge

2 required per door

- Wall to Glass Hinge
- Matt Black Finish
- 4 x Fixing Holes
- Square Finish Edges
- Suitable for 8mm & 10mm Glass
- "D" Style Glass Cutouts
- Self Closing from approximately 25 Degrees
- Dual Action opens inwards and outwards
- Made from solid brass
- Fixing Screws included
- Allen Key & Gaskets included

## Description

2 required per door

- Wall to Glass Hinge
- Matt Black Finish
- 4 x Fixing Holes
- Square Finish Edges
- Suitable for 8mm & 10mm Glass
- "D" Style Glass Cutouts
- Self Closing from approximately 25 Degrees
- Dual Action opens inwards and outwards
  Made from solid brass
- Fixing Screws included
- Allen Key & Gaskets included