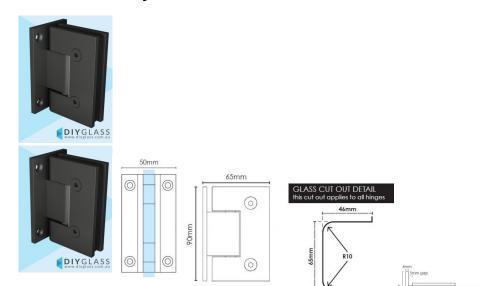

# 2 required per door

- Wall to Glass Hinge
- Gunmetal Grey Finish
- 4 x Fixing Holes
- Allow 9mm gap between Wall and Glass
- Square Finish Edges
- Suitable for 8mm & 10mm Glass
- "D" Style Glass Cutouts
- Self Closing from approximately 25 Degrees
- Dual Action opens inwards and outwards
- Made from solid brass
- · Fixing Screws included
- Allen Key & Gaskets included

### 2 required per door

- Wall to Glass HingeGunmetal Grey Finish
- 4 x Fixing Holes
- Allow 9mm gap between Wall and Glass
- Square Finish Edges
- Suitable for 8mm & 10mm Glass
- "D" Style Glass Cutouts
- Self Closing from approximately 25 Degrees
- Dual Action opens inwards and outwards
- Made from solid brass
- · Fixing Screws included
- Allen Key & Gaskets included