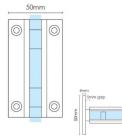

## 2 required per door

- Wall to Glass Hinge
- Chrome Plated Finish
- 4 x Fixing Holes
- Allow 9mm gap between Wall and Glass
- Square Finish Edges
- Suitable for 8mm & 10mm Glass
- "D" Style Glass Cutouts
- Self Closing from approximately 25 Degrees
- Dual Action opens inwards and outwards
- Made from solid brass
- · Fixing Screws included
- Allen Key & Gaskets included

#### 2 required per door

- Wall to Glass Hinge
- Chrome Plated Finish
- 4 x Fixing Holes
- Allow 9mm gap between Wall and Glass
- Square Finish Edges
- Suitable for 8mm & 10mm Glass
- "D" Style Glass Cutouts
- Self Closing from approximately 25 Degrees
  Dual Action opens inwards and outwards
- Made from solid brass
- · Fixing Screws included
- Allen Key & Gaskets included