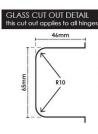

## 2 required per door

- Wall to Glass Hinge
- Chrome Plated Finish
- 4 x Fixing Holes
- Allow 9mm gap between Wall and Glass
- Square Finish Edges
- Suitable for 8mm & 10mm Glass
- "D" Style Glass Cutouts
- Self Closing from approximately 25 Degrees
- Dual Action opens inwards and outwards
- Made from solid brass
- · Fixing Screws included
- Allen Key & Gaskets included

#### 2 required per door

- Wall to Glass Hinge
- Chrome Plated Finish
- 4 x Fixing Holes
- Allow 9mm gap between Wall and Glass
- Square Finish Edges
- Suitable for 8mm & 10mm Glass
- "D" Style Glass Cutouts
- Self Closing from approximately 25 Degrees
  Dual Action opens inwards and outwards
- Made from solid brass
- · Fixing Screws included
- Allen Key & Gaskets included