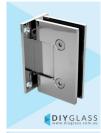

# **Wall to Glass Chrome Shower Screen Door Hinge**

## 2 required per door

- Wall to Glass Hinge
- Chrome Plated Finish
- 4 x Fixing Holes
- Allow 9mm gap between Wall and Glass
- Square Finish Edges
- Suitable for 8mm & 10mm Glass
- "D" Style Glass Cutouts
- Self Closing from approximately 25 Degrees
- Dual Action opens inwards and outwards
- Made from solid brass
- · Fixing Screws included
- Allen Key & Gaskets included