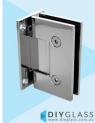

# **Wall to Glass Chrome Shower Screen Door Hinge**

## 2 required per door

- Wall to Glass Hinge
- Chrome Plated Finish
- 4 x Fixing Holes
- Allow 9mm gap between Wall and Glass
- Square Finish Edges
- Suitable for 8mm & 10mm Glass
- "D" Style Glass Cutouts
- Self Closing from approximately 25 Degrees
- Dual Action opens inwards and outwards
- Made from solid brass
- · Fixing Screws included
- Allen Key & Gaskets included