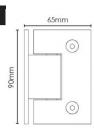

## 2 required per door

- Wall to Glass Hinge
- Chrome Plated Finish
- 4 x Fixing Holes
- Allow 9mm gap between Wall and Glass
- Square Finish Edges
- Suitable for 8mm & 10mm Glass
- "D" Style Glass Cutouts
- Self Closing from approximately 25 Degrees
- Dual Action opens inwards and outwards
- Made from solid brass
- · Fixing Screws included
- Allen Key & Gaskets included

#### 2 required per door

- Wall to Glass Hinge
- Chrome Plated Finish
- 4 x Fixing Holes
- Allow 9mm gap between Wall and Glass
- Square Finish Edges
- Suitable for 8mm & 10mm Glass
- "D" Style Glass Cutouts
- Self Closing from approximately 25 Degrees
  Dual Action opens inwards and outwards
- Made from solid brass
- · Fixing Screws included
- Allen Key & Gaskets included