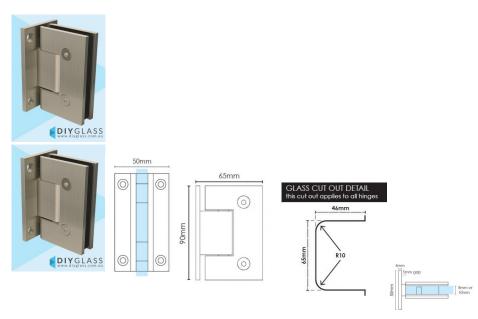

## 2 required per door

- Wall to Glass Hinge
- Brushed Nickel Finish
- 4 x Fixing Holes
- Allow 9mm gap between Wall and Glass
- Square Finish Edges
- Suitable for 8mm & 10mm Glass
- "D" Style Glass Cutouts
- Self Closing from approximately 25 Degrees
- Dual Action opens inwards and outwards
- Made from solid brass
- · Fixing Screws included
- Allen Key & Gaskets included

### 2 required per door

- Wall to Glass HingeBrushed Nickel Finish
- 4 x Fixing Holes
- Allow 9mm gap between Wall and Glass
- Square Finish Edges
- Suitable for 8mm & 10mm Glass
- "D" Style Glass Cutouts
- Self Closing from approximately 25 Degrees
  Dual Action opens inwards and outwards
- Made from solid brass
- Fixing Screws included
- Allen Key & Gaskets included