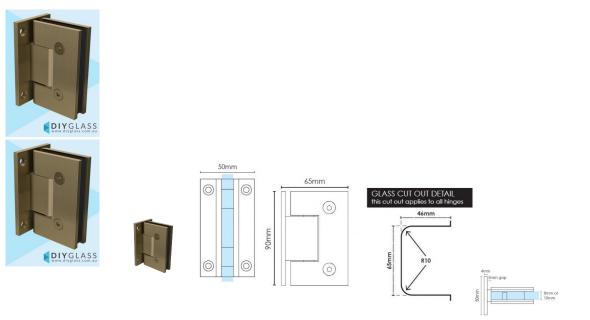

## Wall to Glass Brushed Brass / Gold Shower Screen Door Hinge

2 required per door

- Wall to Glass Hinge
- Brushed Brass / Gold Finish
- 4 x Fixing Holes
- Allow 9mm gap between Wall and Glass
- Square Finish Edges
- Suitable for 8mm & 10mm Glass
- "D" Style Glass Cutouts
- Self Closing from approximately 25 Degrees
- Dual Action opens inwards and outwards
- Made from solid brass
- Fixing Screws included
- Allen Key & Gaskets included

Maximum Door Weight when 2 hinges used is 35kg

Maximum Door Width when 2 hinges used is 800mm

This glass shower screen door hinge is also available in:

- Polished Chrome
- Matt Black
- Matt White
- Brushed Nickel
- <u>Gunmetal Grey</u>