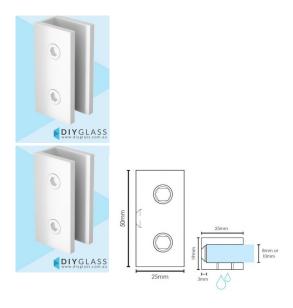

## Matt White Glass Shower Screen Wall Bracket

Used to fix Hinge and Return/Fixed panels to the wall.

## 3 Per Panel recommended

- Wall Bracket
- 3mm Gap between glass and wall
- · Matt White Finish
- Square Finish Edges
- Suitable for 8mm & 10mm Glass
- 2 x Compression/Friction screws
- No holes in glass required
- Made from solid brass
- 1 x Fixing screw and Clear Gaskets Provided

## Description

Used to fix Hinge and Return/Fixed panels to the wall.

## 3 Per Panel recommended

- Wall Bracket
- 3mm Gap between glass and wall
- Matt White Finish
- · Square Finish Edges
- Suitable for 8mm & 10mm Glass
- 2 x Compression/Friction screws
- No holes in glass required
- Made from solid brass
- 1 x Fixing screw and Clear Gaskets Provided