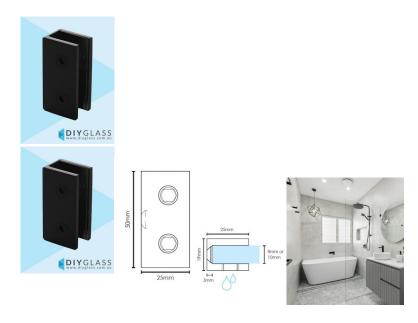

## Wall Bracket - Matt Black - For Glass Shower Screen

Used to fix Hinge and Return/Fixed panels to the wall.

## 3 Per Panel recommended

- Wall Bracket
- 3mm Gap between glass and wall
- Matt Black Finish
- Square Finish Edges
- Suitable for 8mm & 10mm Glass
- 2 x Compression/Friction screws
- No holes in glass required
- Made from solid brass
- 1 x Fixing screw and Clear Gaskets Provided

## Description

Used to fix Hinge and Return/Fixed panels to the wall.

## 3 Per Panel recommended

- Wall Bracket
- 3mm Gap between glass and wall
- Matt Black Finish
- · Square Finish Edges
- Suitable for 8mm & 10mm Glass
- 2 x Compression/Friction screws
- No holes in glass required
- Made from solid brass
- 1 x Fixing screw and Clear Gaskets Provided