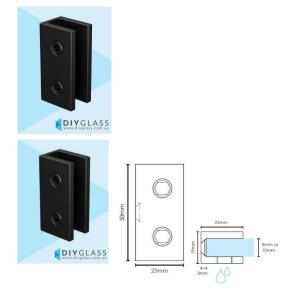

## **Gunmetal Grey Glass Shower Screen Wall Bracket**

Used to fix Hinge and Return/Fixed panels to the wall.

## 3 Per Panel recommended

- Wall Bracket
- 3mm Gap between glass and wall
- Gunmetal Grey Finish
- Square Finish Edges
- Suitable for 8mm & 10mm Glass
- 2 x Compression/Friction screws
- No holes in glass required
- Made from solid brass
- 1 x Fixing screw and Clear Gaskets Provided

## Description

Used to fix Hinge and Return/Fixed panels to the wall.

3 Per Panel recommended

- Wall Bracket
- 3mm Gap between glass and wall
- Gunmetal Grey Finish
- Square Finish Edges
- Suitable for 8mm & 10mm Glass
- 2 x Compression/Friction screws
- No holes in glass required
- Made from solid brass
- 1 x Fixing screw and Clear Gaskets Provided