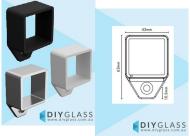

## Wall Bracket for 35x35mm Aluminium Glass Top Rail

- · Wall Bracket
- 43mm W x 63mm H x 25mm D
- · Rail fits inside the bracket cavity
- Internal cavity depth: 25mm
- 1 x 6.5mm Counter Sunk Fixing Hole
- Includes one pointed grub screw to secure bracket to rail

## Available in:

- Stain 316 Stainless Steel
- Matt Black
- Matt White
- Mill finish Suitable for Powder coating to any colour of your choice.

Rating: Not Rated Yet

**Price** \$0.00

\$0.00

Ask a question about this product

## Description

- Wall Bracket
- 43mm W x 63mm H x 25mm D
- Rail fits inside the bracket cavity
- Internal cavity depth: 25mm
- 1 x 6.5mm Counter Sunk Fixing Hole
- Includes one pointed grub screw to secure bracket to rail

## Available in:

- Stain 316 Stainless Steel
- Matt Black
- Matt White
- Mill finish Suitable for Powder coating to any colour of your choice.