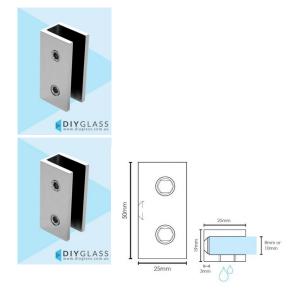

## Wall Bracket - Chrome Plated - For Shower Screen

Used to fix Hinge and Return/Fixed panels to the wall.

3 Per Panel recommended

- Wall Bracket
- 3mm Gap between glass and wall
- Chrome Plated Finish
- Square Finish Edges
- Suitable for 8mm & 10mm Glass
- 2 x Compression/Friction screws
- No holes in glass required
- Made from solid brass
- 1 x Fixing screw and Clear Gaskets Provided

## 3 Per Panel recommended

- Wall Bracket
- 3mm Gap between glass and wall
- Chrome Plated Finish
- Square Finish Edges
- Suitable for 8mm & 10mm Glass
- 2 x Compression/Friction screws
- No holes in glass required
- Made from solid brass
- 1 x Fixing screw and Clear Gaskets Provided