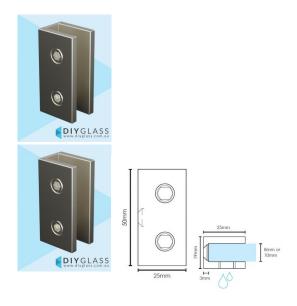

## **Brushed Nickel Glass Shower Screen Wall Bracket**

Used to fix Hinge and Return/Fixed panels to the wall.

## 3 Per Panel recommended

- · Wall Bracket
- 3mm Gap between glass and wall
- Brushed Nickel Finish
- Square Finish Edges
- Suitable for 8mm & 10mm Glass
- 2 x Compression/Friction screws
- No holes in glass required
- Made from solid brass
- 1 x Fixing screw and Clear Gaskets Provided

## Description

Used to fix Hinge and Return/Fixed panels to the wall.

## 3 Per Panel recommended

- Wall Bracket
- 3mm Gap between glass and wall
- Brushed Nickel Finish
- Square Finish Edges
- Suitable for 8mm & 10mm Glass
- 2 x Compression/Friction screws
- No holes in glass required
- Made from solid brass
- 1 x Fixing screw and Clear Gaskets Provided