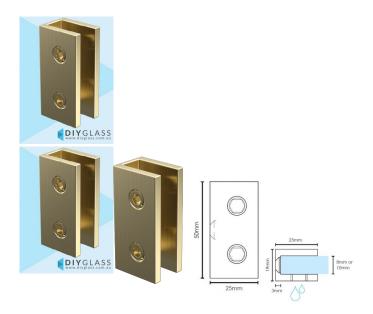

## 3 Per Panel recommended

- Wall Bracket
- 3mm Gap between glass and wall
- Brushed Brass / Gold Finish
- Square Finish Edges
- Suitable for 8mm & 10mm Glass
- 2 x Compression/Friction screws
- No holes in glass required
- Made from solid brass
- 1 x Fixing screw and Clear Gaskets Provided