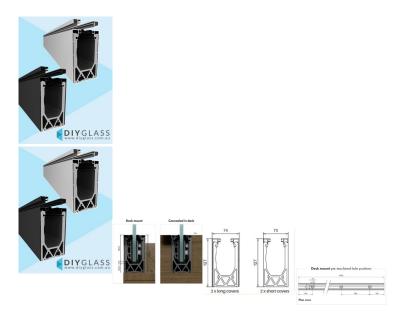

## **Installation Options:**

- Deck Mount Installation:
  - Use the full covers along with the glazing rubbers for a raised surface-mount finish.
- Concealed In-Deck Installation:

Use the top covers with the glazing rubbers for a sleek, hidden-in-deck appearance.

### **Installation Options:**

- Deck Mount Installation:
  - Use the full covers along with the glazing rubbers for a raised surface-mount finish.
- Concealed In-Deck Installation:

Use the top covers with the glazing rubbers for a sleek, hidden-in-deck appearance.