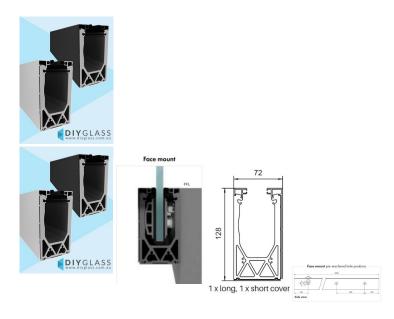

# **Versatilt – Aluminium Face Mount Channel Kit**

A versatile channel system designed for **face mount** installation. The Versatilt kit offers a sleek, durable, and flexible solution for frameless glass fencing or balustrade applications.

#### Description

A versatile channel system designed for **face mount** installation. The Versatilt kit offers a sleek, durable, and flexible solution for frameless glass fencing or balustrade applications.

## Kit Includes:

- 1 x 4200mm Clear Anodised Aluminium Channel
- 1 × 4450mm Full Cover
- 1 × 4450mm Top Cover
- 1 x 4450mm Bottom Cover
- 2 x 4450mm Glazing Rubbers (to suit 12mm Glass. If using 15mm Glass you will need to purchase 15mm glazing rubber separately)