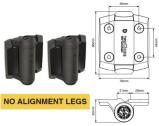

## **Black Tru Close Hinge Set - No Alignment legs**

- High-quality self-closing hinges designed for pool and garden gates
- No alignment legs ideal for retrofits or custom gate setups
- Reliable, smooth self-closing action for enhanced safety and convenience
- Made from strong, UV-stabilized polymer for long-lasting outdoor durability
- Rust-free and maintenance-free perfect for harsh weather environments
- · Adjustable tension to suit gate size and weight
- Suitable for use with aluminium, steel, vinyl, and timber gates
- Compliant with Australian pool safety regulations when installed correctly
- Trusted D&D Technologies brand a global leader in gate hardware
- · Rated for Gates up to 30kg

## Description

- High-quality self-closing hinges designed for pool and garden gates
- No alignment legs ideal for retrofits or custom gate setups
- Reliable, smooth self-closing action for enhanced safety and convenience
- Made from strong, UV-stabilized polymer for long-lasting outdoor durability
- Rust-free and maintenance-free perfect for harsh weather environments
- Adjustable tension to suit gate size and weight
- Suitable for use with aluminium, steel, vinyl, and timber gates
- Compliant with Australian pool safety regulations when installed correctly
- Trusted D&D Technologies brand a global leader in gate hardware