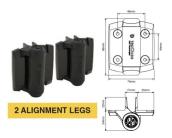

## Black Tru Close Hinge Set - 2 Alignment legs

- · High-quality self-closing hinges designed for pool and garden gates
- Alignment Legs allows for quick, easy and accurate alignment of gate on post
- Reliable, smooth self-closing action for enhanced safety and convenience
- Made from strong, UV-stabilized polymer for long-lasting outdoor durability
- Rust-free and maintenance-free perfect for harsh weather environments
- · Adjustable tension to suit gate size and weight
- Suitable for use with aluminium, steel, vinyl, and timber gates
- Compliant with Australian pool safety regulations when installed correctly
- Trusted D&D Technologies brand a global leader in gate hardware
- Rated for Gates up to 30kg

## Description

- High-quality self-closing hinges designed for pool and garden gates
- Alignment Legs allows for quick, easy and accurate alignment of gate on post
- Reliable, smooth self-closing action for enhanced safety and convenience
- Made from strong, UV-stabilized polymer for long-lasting outdoor durability
- Rust-free and maintenance-free perfect for harsh weather environments
- Adjustable tension to suit gate size and weight
- Suitable for use with aluminium, steel, vinyl, and timber gates
- · Compliant with Australian pool safety regulations when installed correctly
- Trusted D&D Technologies brand a global leader in gate hardware
- · Rated for Gates up to 30kg