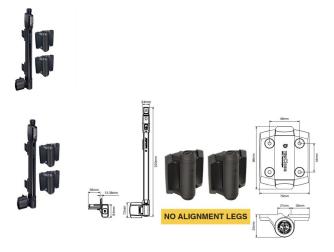

## Black D&D Technologies TruClose Hinges – No Alignment Legs

- High-quality self-closing hinges designed for pool and garden gates
- No alignment legs ideal for retrofits or custom gate setups
- Reliable, smooth self-closing action for enhanced safety and convenience
- · Made from strong, UV-stabilized polymer for long-lasting outdoor durability
- Rust-free and maintenance-free perfect for harsh weather environments
- · Adjustable tension to suit gate size and weight
- Suitable for use with aluminium, steel, vinyl, and timber gates
- Compliant with Australian pool safety regulations when installed correctly
- Trusted D&D Technologies brand a global leader in gate hardware
- Rated for Gates up to 30kg

## Black D&D Technologies TruClose Hinges - No Alignment Legs

- High-quality self-closing hinges designed for pool and garden gates
- No alignment legs ideal for retrofits or custom gate setups
- Reliable, smooth self-closing action for enhanced safety and convenience
- · Made from strong, UV-stabilized polymer for long-lasting outdoor durability
- Rust-free and maintenance-free perfect for harsh weather environments
- Adjustable tension to suit gate size and weight
- Suitable for use with aluminium, steel, vinyl, and timber gates
- · Compliant with Australian pool safety regulations when installed correctly
- Trusted D&D Technologies brand a global leader in gate hardware
- · Rated for Gates up to 30kg