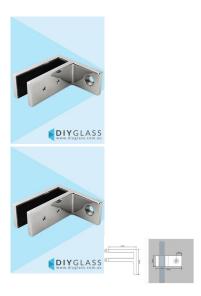

## Glass to Wall - Offset Wall Clamp

## **Stainless Steel Offset Wall Clamp**

Secure your glass panels with our premium offset wall clamp, designed for bracing glass to walls or posts.

- Friction-fit design for strong, reliable support
- Available in a Polished or Satin Finish Stainless Steel
- Ideal for bracing 12mm glass panels to posts or walls
- Retrofit-friendly perfect for existing glass installations
- · Easy to install with an offset hole for side-of-glass mounting
- Suitable for use on frameless glass pool fences

## **Stainless Steel Offset Wall Clamp**

Secure your glass panels with our premium offset wall clamp, designed for bracing glass to walls or posts.

- Friction-fit design for strong, reliable support
- Available in a Polished or Satin Finish Stainless Steel
- Ideal for bracing 12mm glass panels to posts or walls
- Retrofit-friendly perfect for existing glass installations

1 / 2

- Easy to install with an offset hole for side-of-glass mounting
  Suitable for use on <u>frameless glass pool fences</u>