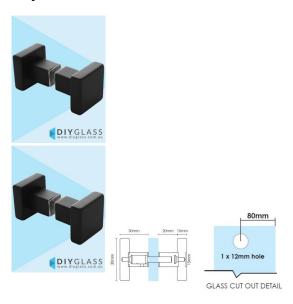

## **Square Recessed Matt Black Shower Screen Door Knob**

- Square Recessed Shape Knob for Shower Screen Door
- Matt Black Finish
- Double pull knob
- Suits 8mm, 10mm and 12mm thick glass
- Requires a 12mm hole in the glass
- Made from Solid Brass
- Nylon spacers and gaskets included to prevent glass/metal contact

## Description

- Square Recessed Shape Knob for Shower Screen Door
- Matt Black Finish
- Double pull knob
- Suits 8mm, 10mm and 12mm thick glass
- Requires a 12mm hole in the glass
- Made from Solid Brass
- Nylon spacers and gaskets included to prevent glass/metal contact