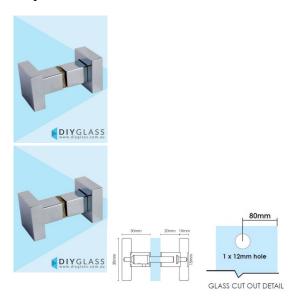

## **Square Recessed Chrome Shower Screen Door Knob**

- Square Recessed Shape Knob for Shower Screen Door
- Chrome Plated Finish
- · Double pull knob
- Suits 8mm, 10mm and 12mm thick glass
- Requires a 12mm hole in the door
- Made from Solid Brass
- Nylon spacers and gaskets included to prevent glass/metal contact

## Description

- Square Recessed Shape Knob for Shower Screen Door
- Chrome Plated Finish
- Double pull knob
- Suits 8mm, 10mm and 12mm thick glass
- Requires a 12mm hole in the door
- Made from Solid Brass
- Nylon spacers and gaskets included to prevent glass/metal contact