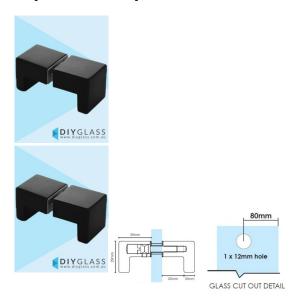

## **Square L Shape Matt Black Shower Screen Door Knob**

- Square L Shape Knob for Shower Screen Door
- Matt Black Finish
- · Double pull knob
- Suits 8mm, 10mm and 12mm thick glass
- Requires a 12mm hole in the glass
- Made from Solid Brass
- Nylon spacers and gaskets included to prevent glass/metal contact

## Description

- Square L Shape Knob for Shower Screen Door
- · Matt Black Finish
- Double pull knob
- Suits 8mm, 10mm and 12mm thick glass
- Requires a 12mm hole in the glass
- Made from Solid Brass
- Nylon spacers and gaskets included to prevent glass/metal contact