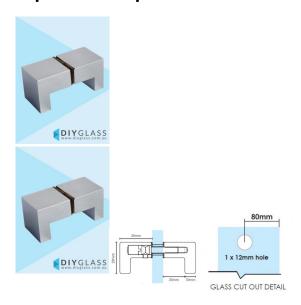

## **Square L Shape Chrome Shower Screen Door Knob**

- Square L Shape Knob for Shower Screen Door
- Chrome Plate Finish
- Double pull knob
- Suits 8mm, 10mm and 12mm thick glass
- Requires a 12mm hole in the door
- Made from Solid Brass
- Nylon spacers and gaskets included to prevent glass/metal contact

## Description

- Square L Shape Knob for Shower Screen Door
- Chrome Plate Finish
- Double pull knob
- Suits 8mm, 10mm and 12mm thick glass
- Requires a 12mm hole in the door
- Made from Solid Brass
- Nylon spacers and gaskets included to prevent glass/metal contact