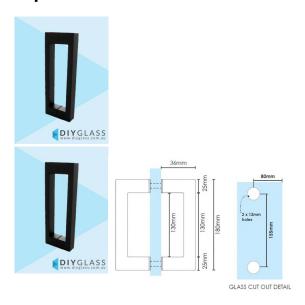

## **Square Matt Black Shower Screen Door Handle**

- Square D Handle Shower Screen Door Handle
- Stainless Steel in Matt Black Finish
- Back to back pull handles
- Suits 8mm, 10mm and 12mm thick glass
- Requires 2 x 12mm holes at 155mm centres
- Nylon spacers and gaskets included to prevent glass/metal contact

## Description

- Square D Handle Shower Screen Door Handle
- Stainless Steel in Matt Black Finish
- · Back to back pull handles
- Suits 8mm, 10mm and 12mm thick glass
- Requires 2 x 12mm holes at 155mm centres
- Nylon spacers and gaskets included to prevent glass/metal contact