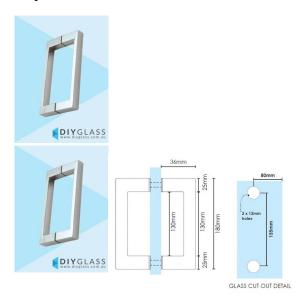

## **Square Chrome Shower Screen Door Handle**

- Square D Handle Shower Screen Door Handle
- Stainless steel in a mirror finish
- Back to back pull handles
- Suits 8mm, 10mm and 12mm thick glass
- Requires 2 x 12mm holes at 155mm centres
- Nylon spacers and gaskets included to prevent glass/metal contact

## Description

- Square D Handle Shower Screen Door Handle
- Stainless steel in a mirror finish
- · Back to back pull handles
- Suits 8mm, 10mm and 12mm thick glass
- Requires 2 x 12mm holes at 155mm centres
- Nylon spacers and gaskets included to prevent glass/metal contact