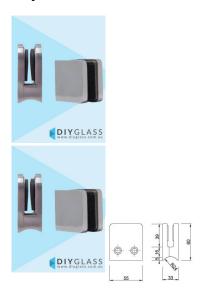

## **Square Front, Round Back Glass Clamp**

- Radius back for installation onto a 2 Inch Diameter Post
- Use for Glass Balustrade / Pool Fence
- Suitable for 8, 10 and 12mm Glass Gaskets provided
- 316 Marine Grade Stainless Steel
- Available in Mirror or Satin finish