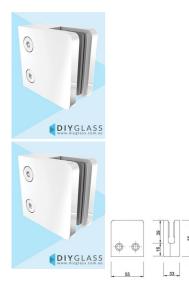

## White, Square Front, Flat Back Glass Clamp

- Flat back for installation onto timber or steel post or brick wall
- Use for Glass Balustrade / Pool Fence
- Suitable for 8, 10 and 12mm Glass Gaskets provided
- Black Powder Coated 316 Marine Grade Stainless Steel