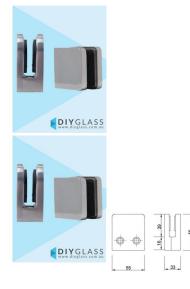

## Square Front, Flat Back Glass Clamp for Glass Balustrade / Pool Fence

## Square Front, Flat Back Glass Clamp

- Flat back for installation onto timber or steel post or brick wall
- Use for Glass Balustrade / Pool Fence
- Suitable for 8, 10 and 12mm Glass Gaskets provided
- 316 Marine Grade Stainless Steel
- Available in Mirror or Satin finish