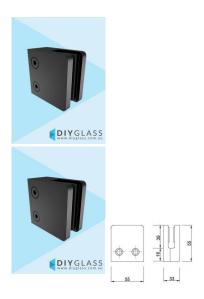

## Black, Square Front, Flat Back Glass Clamp

- Flat back for installation onto timber or steel post or brick wall
- Use for Glass Balustrade / Pool Fence
- Suitable for 8, 10 and 12mm Glass Gaskets provided
- Black Powder Coated 316 Marine Grade Stainless Steel