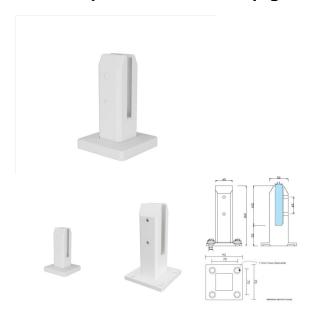

## White Square Base Plate Spigot With White Insulator

Stainless Steel Square Base Plate Spigot plus a thermoplastic non-conductive insulating sleve that fits over the top.

## **Cover Specifications**

- Made from ASA thermoplastic excellent weather & chemical resistance and high impact strength
- Non-conductive material
- Includes 1x vertical spigot stem & 2-part domical cover
- Also includes 2x caps which fit into friction grub screw holes
- Firstly install vertical stem to spigot. Fix off base plate with countersunk fixings to substrate. Install the 2 part domical cover.
- Can be retro fitted to existing base plate Madrid spigots
- Specialty designed top section prevents chance of pulling insulating cover away from spigot and base plate

Select to colour match the spigot to the cover if you plan on removing the cover at a later date.

## You will not need to earth your spigot if you use this product.

Rating: Not Rated Yet

**Price** \$81.00

\$81.00

Ask a question about this product

Description

Stainless Steel Square Base Plate Spigot plus a thermoplastic non-conductive insulating sleve that fits over the top.